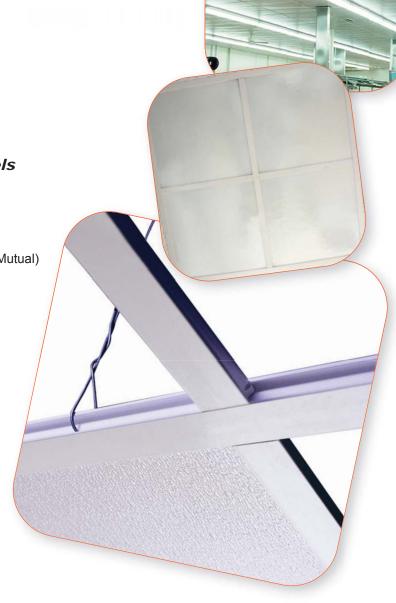

# SANGRID® II Fiberglass Ceiling Grid System

The Sanigrid II system uses a series of pre-notched main tees and cross members to lock the grid together. The entire system snaps together quickly for faster installation.

Complete the Sanigrid II Ceiling Grid System with *GLASBORD* ceiling panels.

#### Available Sizes

Ceiling Configuration 2' x 2' | 2' x 4'

### Available GLASBORD Ceiling Panels

Class C per ASTM E-84

0.10" Pebbled Embossed | CGI 0.075" Pebbled Smooth | PSIF

Class A per ASTM E-84

0.09" Pebbled Embossed | FXE (Factory Mutual) 0.10" | 0.12" Pebbled Embossed | FX